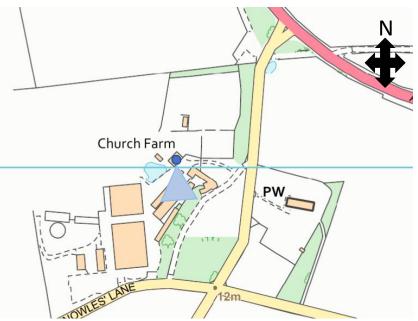

to commencement. do not exaits.

PF/19/1287

### EXISTING FLOOR PLANS

First Floor Plan





Ground Floor Plan



Application Reference: PF/19/1287

17 September 2020





Ground Floor Plan

(b) This detaining and The building works depicted are the copyright of the Rural Arotherd LB and may not be reproduced or amended except by artitlen permission. To allarity will be accessed for amendedments made by other performs. and amendantism to be checked on stills and architect notified of any disorregandes prior to commencement.

### PROPOSED FLOOR PLANS









Application Reference: PF/19/1287

17 September 2020

# Site access (Hall Road)





Application Reference: PF/19/1287

17 September 2020



### Footpath to Yarmouth Road







# Site access (Knowles Lane)







### North elevation







### West elevation





Application Reference: PF/19/1287

17 September 2020



### West elevation





South elevation and portal frame barn (parking)





Application Reference: PF/19/1287

17 September 2020

# **KEY ISSUES**

Principle Design Amenity Highway impact Landscape impact Biodiversity Heritage impact Environmental considerations



# RECOMMENDATION

# It is recommended that the application be APPROVED subject to conditions relating to the matters listed below and any others considered necessary by the Head of Planning:

- Time limit for commencement (3 years)
- Constructed in accordance with the approved plans
- Surfacing materials for driveway/turning area
- Access improvements (visibility splay)
- Parking/turning provision in accordance with approved plans
- Signage in