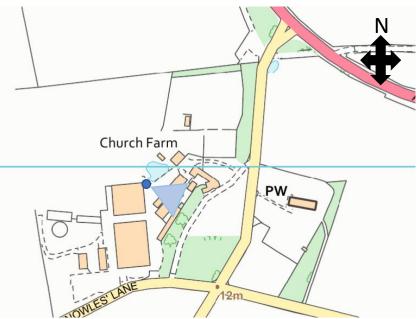

### PROPOSED SITE PLAN

b) this drawing and the building works depicted one the expertipit of the Rar advance it is an only not the regression accept systems per tracks the advance of the accept systems per tracks to be depicted for smerrdments made system persons. In a last system case, the second of the same drawn of the second system of the