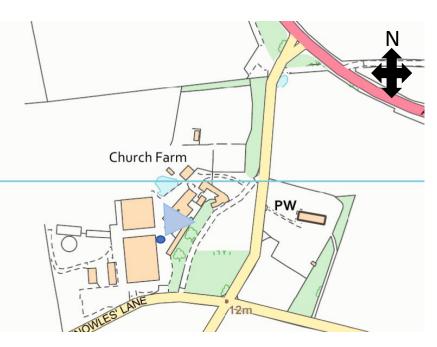

er 2020





Ground Floor Plan

(b) This detaining and The building works depicted are the copyright of the Rural Arotherd LB and may not be reproduced or amended except by artitlen permission. To allarity will be accessed for amendedments made by other performs. and amendantism to be checked on stills and architect notified of any disorregandes prior to commencement.

### PROPOSED FLOOR PLANS









Application Reference: PF/19/1287

17 September 2020

# Site access (Hall Road)





Application Reference: PF/19/1287

17 September 2020



### Footpath to Yarmouth Road







# Site access (Knowles Lane)







### North elevation







### West elevation





Application Reference: PF/19/1287

17 September 2020



### West elevation





South elevation and portal frame barn (parking)





Application Reference: PF/19/1287

17 September 2020

# **KEY ISSUES**

Principle Design Amenity Highway impact Landscape impact Biodiversity Heritage impact Environmental considerations



# RECOMMENDATION

# It is recommended that the application be APPROVED subject to conditions relating to the matters listed below and any others considered necessary by the Head of Planning:

- Time limit for commencement (3 years)
- Constructed in accordance with the approved plans
- Surfacing materials for driveway/turning area
- Access improvements (visibility splay)
- Parking/turning provision in accordance with approved plans
- Signage indicating one-way system
- Biodiversity Method Statement
- European Protected Species Licence
- Prior agreement of external lighting

Final wording of condition