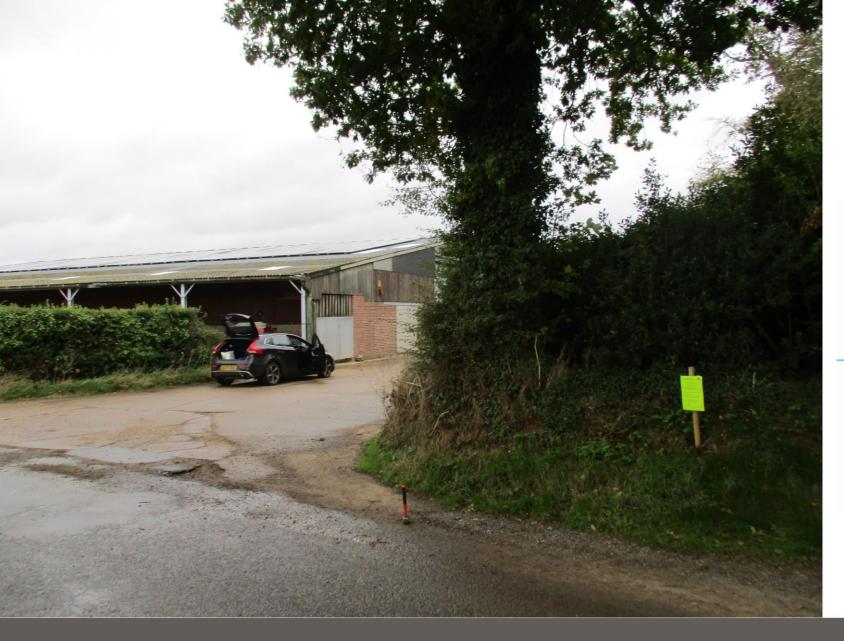

on cite and architect notified of any discreparative prior to commencement. do not exaits.

PF/19/1287

### EXISTING FLOOR PLANS

First Floor Plan





Ground Floor Plan



Application Reference: PF/19/1287

17 September 2020





Ground Floor Plan

(b) This detaining and The building works depicted are the copyright of the Rural Arotherd LB and may not be reproduced or amended except by artitlen permission. To allarity will be accessed for amendedments made by other performs. and amendantism to be checked on stills and architect notified of any disorregandes prior to commencement.

### PROPOSED FLOOR PLANS









Application Reference: PF/19/1287

17 September 2020

# Site access (Hall Road)





Application Reference: PF/19/1287

17 September 2020



### Footpath to Yarmouth Road







# Site access (Knowles Lane)







### North elevation







### West elevation





Application Reference: PF/19/1287

17 September 2020



### West elevation





South elevation and portal frame barn (parking)





Application Reference: PF/19/1287

17 September 2020

# **KEY ISSUES**

Principle Design Amenity Highway impact Landscape impact Biodiversity Heritage impact Environmental considerations



# RECOMMENDATION

# It is recommended that the application be APPROVED subject to conditions relating to the matters listed below and any others considered necessary by the Head of Planning:

- Time limit for commencement (3 years)
- Constructed in accordance with the approved plans
- Surfacing materials for driveway/turning area
- Access improvements (visibility splay)
- Parking/turni