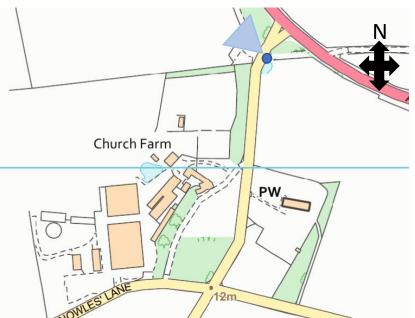

ked on cite and architect notified of any discreparative prior to commencement. do not exaits.

PF/19/1287

### EXISTING FLOOR PLANS

First Floor Plan





Ground Floor Plan



Application Reference: PF/19/1287

17 September 2020





Ground Floor Plan

(b) This detaining and The building works depicted are the copyright of the Rural Arotherd LB and may not be reproduced or amended except by artitlen permission. To allarity will be accessed for amendedments made by other performs. and amendantism to be checked on stills and architect notified of any disorregandes prior to commencement.

### PROPOSED FLOOR PLANS









Application Reference: PF/19/1287

17 September 2020

# Site access (Hall Road)





Application Reference: PF/19/1287

17 September 2020



### Footpath to Yarmouth Road







# Site access (Knowles Lane)







### North elevation







### West elevation





Application Reference: PF/19/1287

17 September 2020



### West elevation





South elevation and portal frame barn (parking)





Application Reference: PF/19/1287

17 September 2020

# **KEY ISSUES**

Principle Design Amenity Highway impact Landscape impact Biodiversity Heritage impact Environmental considerations



# RECOMMENDATION

# It is recommended that the application be APPROVED subject to conditions relating to the matters listed below and any others considered necessary by the Head of Planning:

- Time limit for commencement (3 years)
- Constructed in accordance with the approved plans
- Surfacing materials for driveway/turning area
- Access improvements (visibility splay)
- Parking/t