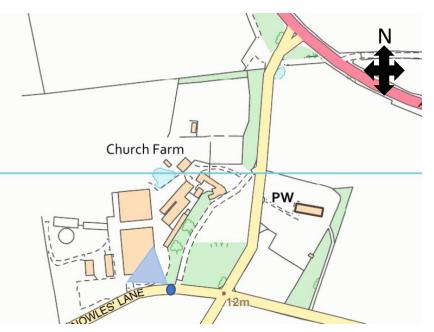

f any discreparative prior to commencement. do not exaits.

PF/19/1287

### EXISTING FLOOR PLANS

First Floor Plan





Ground Floor Plan



Application Reference: PF/19/1287

17 September 2020





Ground Floor Plan

(b) This detaining and The building works depicted are the copyright of the Rural Arotherd LB and may not be reproduced or amended except by artitlen permission. To allarity will be accessed for amendedments made by other performs. and amendantism to be checked on stills and architect notified of any disorregandes prior to commencement.

### PROPOSED FLOOR PLANS









Application Reference: PF/19/1287

17 September 2020

# Site access (Hall Road)





Application Reference: PF/19/1287

17 September 2020



### Footpath to Yarmouth Road







# Site access (Knowles Lane)







### North elevation







### West elevation





Application Reference: PF/19/1287

17 September 2020



### West elevation





South elevation and portal frame barn (parking)





Application Reference: PF/19/1287

17 September 2020

# **KEY ISSUES**

Principle Design Amenity Highway impact Landscape impact Biodiversity Heritage impact Environmental considerations



# RECOMMENDATION

# It is recommended that the application be APPROVED subject to conditions relating to the matters listed below and any others considered necessary by the Head of Planning:

- Time limit for commencement (3 years)
- Constructed in accordance with the approved plans
- Surfacing materials for driveway/turning area
- Access improvements (visibility splay)
- Parking/turning provision in accordance with