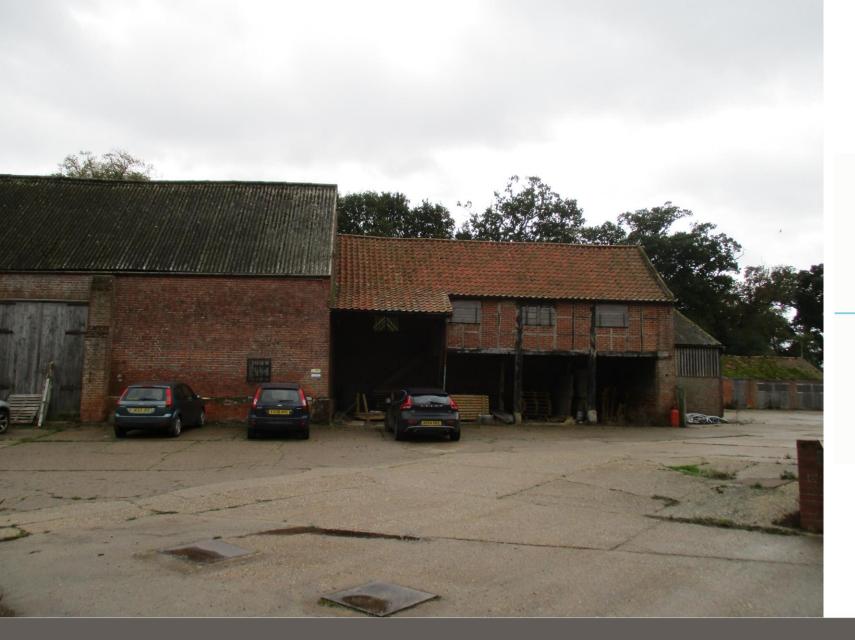

### West elevation

South elevation and portal frame barn (parking)

Application Reference: PF/19/1287

17 September 2020