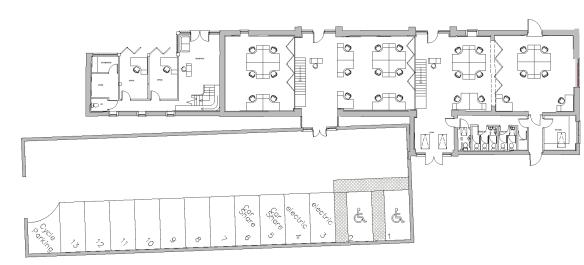

|           |  |  |
| dele  | APRI        | L 2019 scale                                          | @≈1:1:100 |  |  |
| _     | 17.10       | ) dra no:06.                                          | U         |  |  |

THE RURAL ARCHITECT



Application Reference: PF/19/1287

17 September 2020



(2) this drawing and the building works depicted are the copyright of the Paral Authiest List and may not be reproduced or animated anough by written persistant. To lability will be accepted for amendments made by other persons. at dimensions to be checked on cite and architect notified of any discreparative prior to commencement. do not exaits.

PF/19/1287

### EXISTING FLOOR PLANS

First Floor Plan





Ground Floor Plan



Application Reference: PF/19/1287

17 September 2020





Ground Floor Plan

(b) This detaining and The building works depicted are the copyright of the Rural Arotherd LB and may not be reproduced or amended except by artitlen permission. To allarity will be accessed for amendedments made by other performs. and amendantism to be checked on stills and architect notified of any disorregandes prior to commencement.

### PROPOSED FLOOR PLANS









Application Reference: PF/19/1287

17 September 2020

# Site access (Hall Road)





Application Reference: PF/19/1287

17 September 2020



### Footpath to Yarmouth Road







# Site access (Knowles Lane)







### North elevation







### West elevation





Application Reference: PF/19/1287

17 September 2020



### West elevation





South elevation and portal frame barn (parking)





Applica