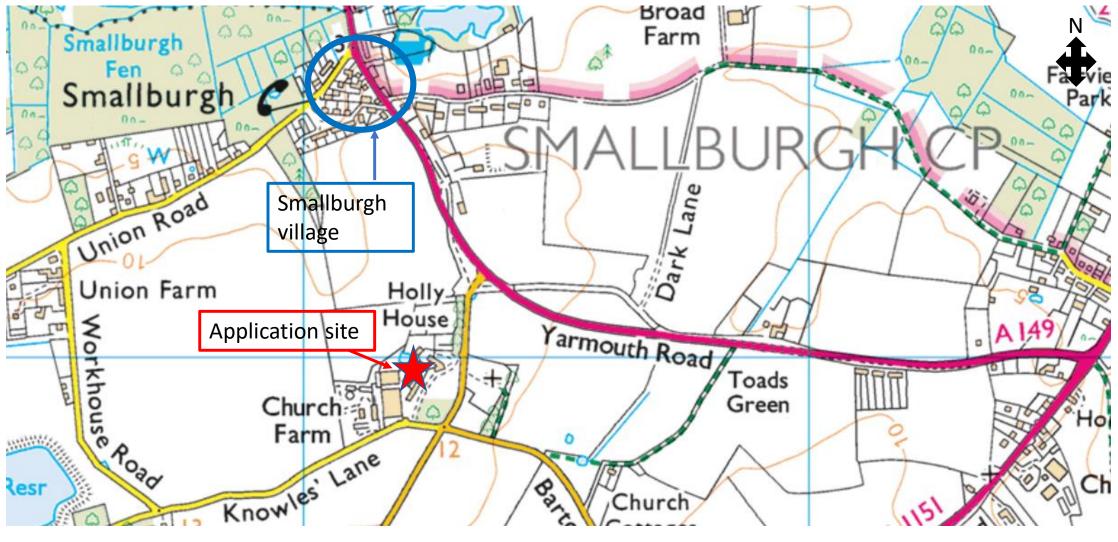

## APPLICATION REFERENCE: PF/19/1287

LOCATION: Church Farm, Church Road, Smallburgh PROPOSAL: Conversion and extension of traditional barns to offices (B1) and use of portal frame barn for associated car parking

### SITE LOCATION PLAN