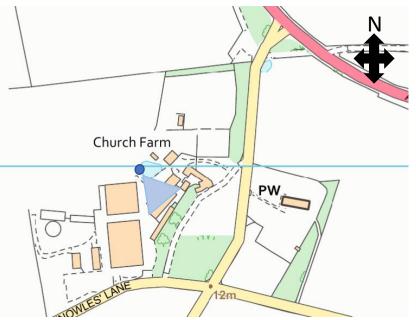

Plan



Application Reference: PF/19/1287

17 September 2020





Ground Floor Plan

(b) This detaining and The building works depicted are the copyright of the Rural Arotherd LB and may not be reproduced or amended except by artitlen permission. To allarity will be accessed for amendedments made by other performs. and amendantism to be checked on stills and architect notified of any disorregandes prior to commencement.

### PROPOSED FLOOR PLANS









Application Reference: PF/19/1287

17 September 2020

# Site access (Hall Road)





Application Reference: PF/19/1287

17 September 2020



### Footpath to Yarmouth Road







# Site access (Knowles Lane)







### North elevation







### West elevation





Application Reference: PF/19/1287

17 September 2020



### West elevation





South elevation and portal frame barn (parking)





Application Reference: PF/19/1287

17 September 2020

# **KEY ISSUES**

Principle Design Amenity Highway impact Landscape impact Biodiversity Heritage impact Environmental considerations



# RECOMMENDATION

# It is recommended that the application be APPROVED subject to conditions relating to the matters listed below and any others considered necessary by the Head of Planning:

- Time limit for commencement (3 years)
- Constructed in accordance with the approved plans
- Surfacing materials for driveway/turning area
- Access improvements (visibility splay)
- Parking/turning provision in accordance with approved plans
- Signage indicating one-way system
- Biodiversity Method Statement
- European Protected Species Licence
- Prior agree