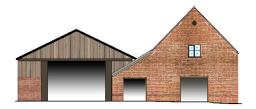

Application Reference: PF/19/1287

17 September 2020

north-norfolk.gov.uk

EXISTING

**ELEVATIONS** 

North West Elevation

### PROPOSED ELEVATIONS

South East Elevation

South West Elevation

North East Elevation

| ,     | 27 11 2219  | Revised to lowing is receiving s2 k.Ni<br>on 19:11.19 | NDS       |  |  |
|-------|-------------|-------------------------------------------------------|-----------|--|--|
| A     | 29 (31-2019 | Revised tallowing planter commer                      | IS BOB    |  |  |
| 1495  | dels.       | wrran(s)                                              | 18.79     |  |  |
| statu | P           | LANNING                                               |           |  |  |
| olien | WOR         | STEAD FARMS LTD                                       |           |  |  |
| joh:  | CHU         | CHURCH FARM OFFICES                                   |           |  |  |
| tfe:  | PRO         | POSED ELEVATIONS                                      |           |  |  |
| dele  | APRI        | L 2019 scale                                          | @≈1:1:100 |  |  |
| _     | 17.10       | ) dra no:06.                                          | U         |  |  |