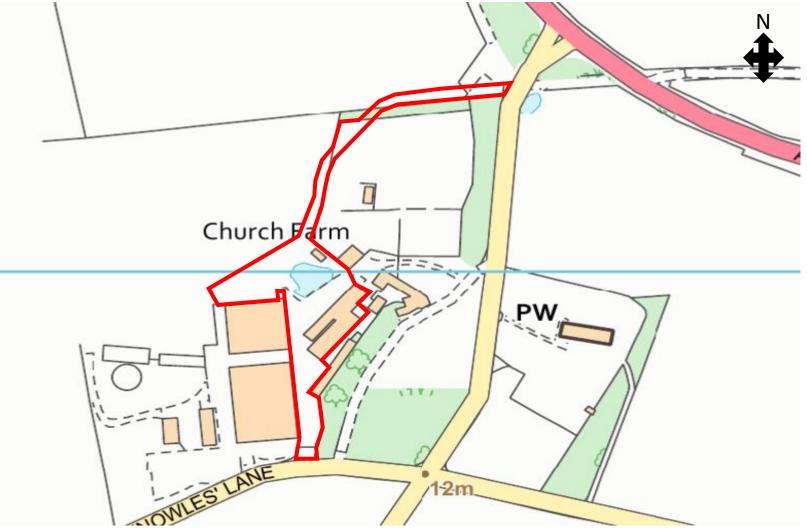

## APPLICATION REFERENCE: PF/19/1287

LOCATION: Church Farm, Church Road, Smallburgh PROPOSAL: Conversion and extension of traditional barns to offices (B1) and use of portal frame barn for associated car parking



north-norfolk.gov.uk

**NAME** 

17 September 2020

### SITE LOCATION PLAN





### SITE LOCATION PLAN





### **AERIAL PLAN**









### PROPOSED SITE PLAN





b) this drawing and the building works depicted one the expertipit of the Rar advance it is an only not the regression accept systems per tracks the advance of the accept systems per tracks to be depicted for smerrdments made system persons. In a last system case, the second of the same drawn of the second system of the



North West Elevation



### South East Elevation



South West Elevation



North East Elevation

| 3          | 02.12.2719 | Revised following a me<br>12-11-10 | RING &I NNDC RCS |
|------------|------------|------------------------------------|------------------|
| A          | 29.00.2719 | Revised following plan             | ter commerts RCS |
| iew. date: |            | concorri(s).                       |