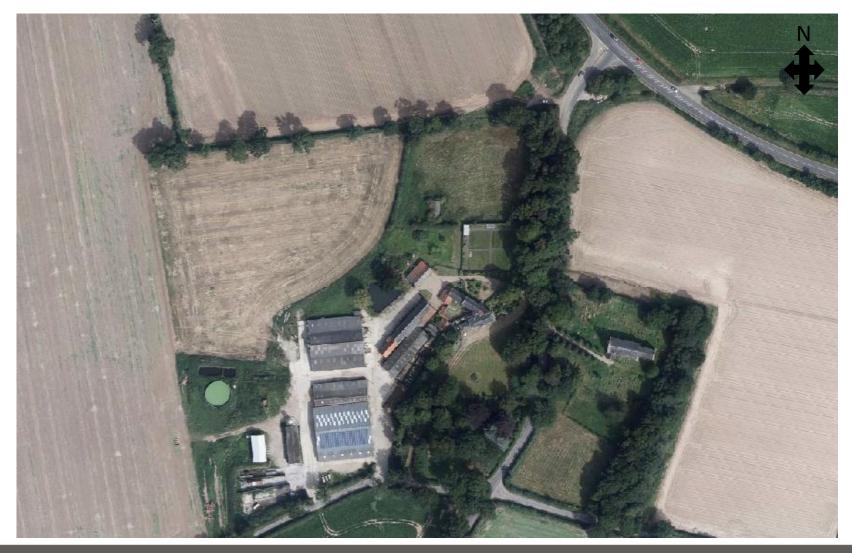

## APPLICATION REFERENCE: PF/19/1287

LOCATION: Church Farm, Church Road, Smallburgh PROPOSAL: Conversion and extension of traditional barns to offices (B1) and use of portal frame barn for associated car parking



north-norfolk.gov.uk

**NAME** 

17 September 2020

### SITE LOCATION PLAN





### SITE LOCATION PLAN





### **AERIAL PLAN**









### PROPOSED SITE PLAN





b) this drawing and the building works depicted one the expertipit of the Rar advance it is an only not the regression accept systems per tracks the advance of the accept systems per tracks to be depicted for smerrdments made system persons. In a last system case, the second of the same drawn of the second system of the



North West Elevation



### South East Elevation



South West Elevation



North East Elevation

| 3          | 02.12.2719 | Revised following a me<br>12-11-10 | RING &I NNDC RCS |
|------------|------------|------------------------------------|------------------|
| A          | 29.00.2719 | Revised following plan             | ter commerts RCS |
| iew. date: |            | concorri(s).                       | The life         |
| sta